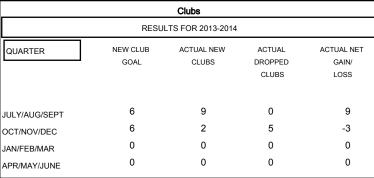

## GMT: KAMLESH JAIN LOCATION INDIA GMT CA 6

|                              |                       | Members                    |                              |                             |  |  |  |  |
|------------------------------|-----------------------|----------------------------|------------------------------|-----------------------------|--|--|--|--|
|                              | RESULTS FOR 2013-2014 |                            |                              |                             |  |  |  |  |
| QUARTER                      | NEW MEMBER<br>GOAL    | ACTUAL TOTAL MEMBERS ADDED | ACTUAL<br>DROPPED<br>MEMBERS | ACTUAL NET<br>GAIN/<br>LOSS |  |  |  |  |
| JULY/AUG/SEPT<br>OCT/NOV/DEC | 200<br>200            | 343<br>395                 | 155<br>175                   | 188<br>220                  |  |  |  |  |
| JAN/FEB/MAR<br>APR/MAY/JUNE  | 50<br>50              | 114<br>0                   | 85<br>0                      | 29<br>0                     |  |  |  |  |