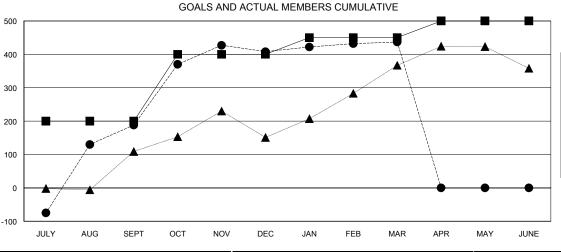

## GMT: KAMLESH JAIN LOCATION INDIA GMT CA 6

|                              |                       | Members                    |                              |                             |  |  |  |  |
|------------------------------|-----------------------|----------------------------|------------------------------|-----------------------------|--|--|--|--|
|                              | RESULTS FOR 2013-2014 |                            |                              |                             |  |  |  |  |
| QUARTER                      | NEW MEMBER<br>GOAL    | ACTUAL TOTAL MEMBERS ADDED | ACTUAL<br>DROPPED<br>MEMBERS | ACTUAL NET<br>GAIN/<br>LOSS |  |  |  |  |
| JULY/AUG/SEPT<br>OCT/NOV/DEC | 200<br>200            | 343<br>395                 | 155<br>175                   | 188<br>220                  |  |  |  |  |
| JAN/FEB/MAR<br>APR/MAY/JUNE  | 50<br>50              | 114<br>0                   | 85<br>0                      | 29<br>0                     |  |  |  |  |