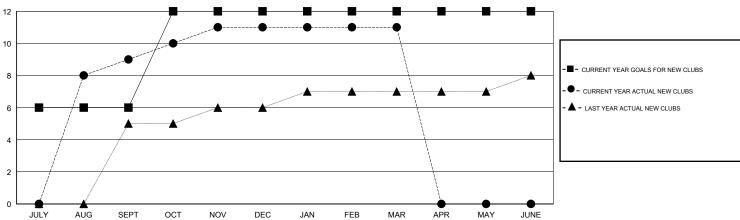

## GOALS AND ACTUAL NEW CLUBS CUMULATIVE

| -■- CURRENT YEAR GOALS FOR NEW    |
|-----------------------------------|
| MEMBERS                           |
| - ● - CURRENT YEAR ACTUAL MEMBERS |
| - ▲ - LAST YEAR ACTUAL MEMBERS    |
|                                   |
|                                   |